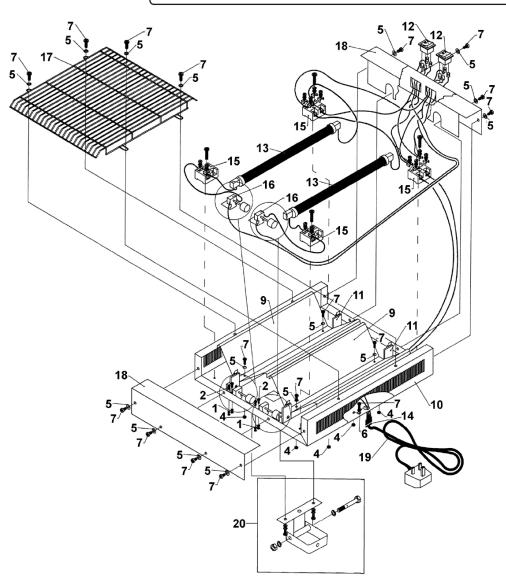

## Parts Information: **Infrared Quartz Heater - Tripod Mounted** 3000W/230V Model No: LP3000

| Item | Part No.     | Description                                             |
|------|--------------|---------------------------------------------------------|
| 1    | LP3000.301   | Nuts (Pack Of 10)                                       |
| 2    | LP3000.310   | Screws (Pack Of 10)                                     |
| 4    | IWMH4500.501 | Nuts (Pack Of 10)                                       |
| 5    | IWMH4500.502 | Washers (Pack Of 10)                                    |
| 7    | IWMH1500.511 | Screw (Pack Of 10)                                      |
| 9    | IWMH4500.704 | Main Reflector                                          |
| 10   | IWMH3000.742 | Main Body                                               |
| 11   | LP3000.752   | Lamp Holder                                             |
| 12   | LP1500.V2-SW | Switch, On/Off Rocker Illuminated (16a/250v -<br>ACT85) |
| 13   | INF64241530  | Lamp, Halogen, Ruby Quartz Infra Red, 240v,<br>1500w    |

| Item | Part No.      | Description                       |
|------|---------------|-----------------------------------|
| 14   | IWMH1500.SR   | Strain Relief                     |
| 15   | IWMH4500.TB   | Terminal Block                    |
| 16   | LP3000.781078 | Tilt Switch Ass'y                 |
| 17   | LP3000.Q2FSG  | Guard                             |
| 18   | LP3000.EPR    | End Plate / Reflector (Pair)      |
| 19   | MC3CX0.75     | Mains Cable Blk, 3 Core, 0.75 mm2 |
| 20   | LP3000.HLTPB  | Mounting Bracket Complete         |
|      | LP3000.HLSB   | Stand (Tripod) (Not Shown)        |
|      | FWM4.S        | Flat Washer M4 (Not Shown)        |
|      | IWMH4500.512  | Screws (Pack Of 10) (Not Shown)   |